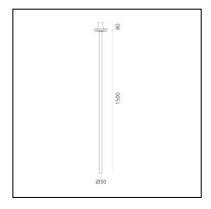

# **losif**

# Milodamalo



# **DESCRIPTION**

losif is an indoor light fi tting producing accent lighting, as well as being a graphic element in space.Materials: painted aluminium.Specification: a ceilingmounted, ultra-light painted aluminium cylinder with an LED source at its lower end, which is controlled by special lenses adjusting the light emission and ensuring a focused, soft beam.





### **PRODUCT CODE: SCENARIOS**

#### **FEATURES**

- Article Code: 1650010A

- Colour: Red

Installation: CeilingMaterial: AluminiumSeries: Scenariosdesign by: Milodamalo

#### **DIMENSIONS**

Height: cm 150Diameter: cm 3

#### **SOURCES INCLUDED**

Category: LedNumber: 1Watt: 3W

Delivered lumens output: 310lmColor temperature (K): 3000K

- Efficacy: 46lm/W

# LUMINAIRE

- Watt: **4.5W** 

- Delivered lumens output: 207lm

CCT: 3000KEfficiency: 67%Efficacy: 46lm/W

- CRI: **93**