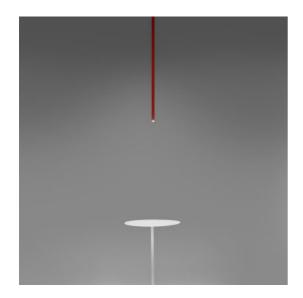

# **DESCRIPTION**

losif is an indoor light fi tting producing accent lighting, as well as being a graphic element in space.Materials: painted aluminium.Specification: a ceilingmounted, ultra-light painted aluminium cylinder with an LED source at its lower end, which is controlled by special lenses adjusting the light emission and ensuring a focused, soft beam.

#### **FEATURES**

- Article Code: 1650010A

- Colour: Red

Installation: CeilingMaterial: AluminiumSeries: Scenariosdesign by: Milodamalo