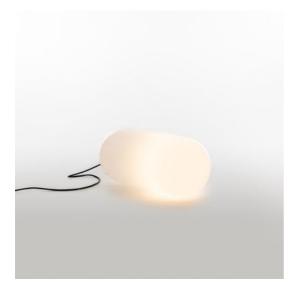

#### DESCRIPTION

Starting from the iconic silhouette of the glass diffuser, Gople proposes new sizes and materials to create different ways of lighting spaces.

BIG designs a family of outdoor lights with the freedom and flexibility to suit any space, with an almost nomadic character.

The diffuser, made in lightweight, durable plastic, is the central element of the project which combines with other elements to bring light into spaces, giving rise to different versions of Gople Outdoor.

The different versions interpret a common approach to light that develops close interactions with activities and people. Enabling new ways of using light in outdoor spaces with the utmost freedom, Gople Outdoor can be reused and reinterpreted in multiple spaces and situations.