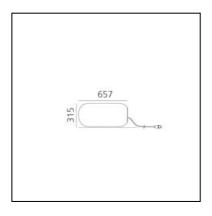

# Gople Outdoor - Body Lamp

## BIG - Bjarke Ingels Group







#### LUMINAIRE

- Watt: 21W

- Delivered lumens output: 2148lm

- CCT: **3000K** - Efficiency: **88%** 

- Efficacy: **102.29lm/W** 

- CRI: **80** 

#### DESCRIPTION

Starting from the iconic silhouette of the glass diffuser, Gople proposes new sizes and materials to create different ways of lighting spaces.

BIG designs a family of outdoor lights with the freedom and flexibility to suit any space, with an almost nomadic character.

The diffuser, made in lightweight, durable plastic, is the central element of the project which combines with other elements to bring light into spaces, giving rise to different versions of Gople Outdoor.

The different versions interpret a common approach to light that develops close interactions with activities and people. Enabling new ways of using light