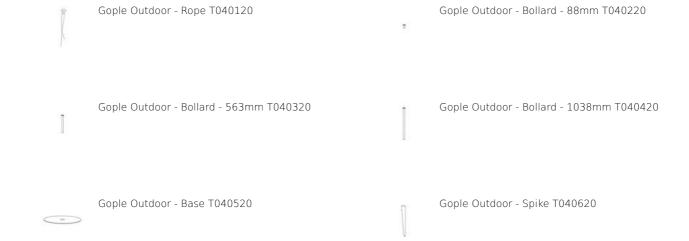

s, giving rise to different versions of Gople Outdoor.

The different versions interpret a common approach to light that develops close interactions with activities and people. Enabling new ways of using light in outdoor spaces with the utmost freedom, Gople Outdoor can be reused and reinterpreted in multiple spaces and situations.

#### **PRODUCT CODE: T040020**

#### **FEATURES**

- Article Code: **T040020** 

- Colour: White

- Installation: SuspensionFloorBollard

Material: Rotational moulded polyethylene

diffuser (glossy finishing)Series: Architectural Outdoor

- Emission: Diffused

- design by: BIG - Bjarke Ingels Group

### **DIMENSIONS**

Length: cm 65.7Height: cm 31.5

#### **SOURCES NOT INCLUDED**

- Category: LED RETROFIT

Number: 1Watt: 21WSocket: E27



#### **Accessories**