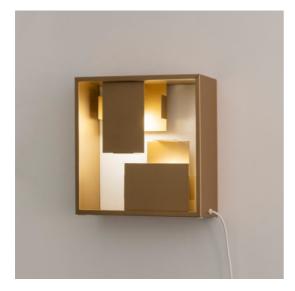

# Fato gold

### **DESCRIPTION**

A table or wall lamp, with geometrical metal screens creating light and dark, screened and clear, all enclosed in a square frame: it is both a light object and a lamp. A lighting sculpture with a strong styling connotation to the '60s. Structure in white enamelled, folded and welded plate. Ability to mount LED light source E14 (LED light source not included).

### **FEATURES**

- Article Code: **0048050A** 

- Colour: Gold

- Installation: TableWall

- Material: steel

- Series: Design Collection, Modern Classic

- Environment: **Indoor** 

- Area contract: Residential