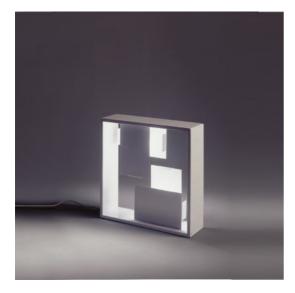

### **DESCRIPTION**

A table or wall lamp, with geometrical metal screens creating light and dark, screened and clear, all enclosed in a square frame: it is both a light object and a lamp. A lighting sculpture with a strong styling connotation to the '60s. Structure in white enamelled, folded and welded plate. Ability to mount LED light source E14 (LED light source not included).

### **FEATURES**

- Article Code: **0048010A** 

- Colour: White

- Installation: TableWall

- Material: **steel** 

- Series: Design Collection, Modern Classic

- Environment: **Indoor** 

- Area contract: Residential

- Emission: Indirect- design by: Gio Ponti