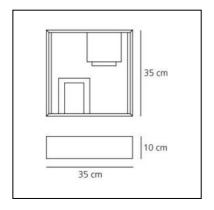

### **DIMENSIONS**

Length: cm 35Width: cm 35

- Height: cm 10

- Glow Wire Test: N/D°

### **DIMENSIONS**

Length: cm 35Width: cm 35Height: cm 10