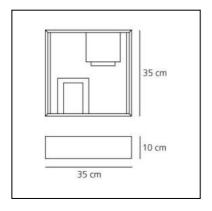

elded plate. Ability to mount LED light source E14 (LED light source not included).

### PRODUCT CODE: 0048010A

### **FEATURES**

- Article Code: **0048010A** 

- Colour: White

- Installation: TableWall

- Material: **steel** 

- Series: Design Collection, Modern Classic

- Environment: **Indoor** 

- Area contract: Residential

- Emission: Indirect- design by: Gio Ponti

### **DIMENSIONS**

Length: cm 35Width: cm 35

- Height: cm 10

- Glow Wire Test: N/D°

### **NOT INCLUDED SOURCES**

- Category: **HALO** 

Number: 2Lbs: D45Watt: 30W

- Socket: **E14** 

### **ALTERNATIVE SOURCES**



PRODUCT DATA SHEET

PRODUCT CODE: 0048010A

- Category: **LED RETROFIT** 

Number: 2Watt: 4W

- Delivered lumens output: **370lm** 

- Socket: **E14** 



# Fato gold

## Gio Ponti



## IP20 🔲 🎕 [[[ 💌



### LUMINAIRE

- Watt: **56W** 

- Voltage: **220V-240V** 

- Delivered lumens output: 365lm

### **DESCRIPTION**

A table or wall lamp, with geometrical metal screens creating light and dark, screened and clear, all enclosed in a square frame: it is both a light object and a lamp. A lighting sculpture with a strong styling connotation to the '60s. Structure in white enamelled, folded and welded plate. Ability to mount LED light source E14 (LED light source not included).

### PRODUCT CODE: 0048050A

### **FEATURES**

- Article Code: **0048050A** 

- Colour: Gold

- Installation: TableWall

- Material: steel

- Series: Design Collection, Modern Classic

- Environment: **Indoor** 

- Area contract: Residential

- Emission: Indirect- design by: Gio Ponti

### **DIMENSIONS**

Length: cm 35W