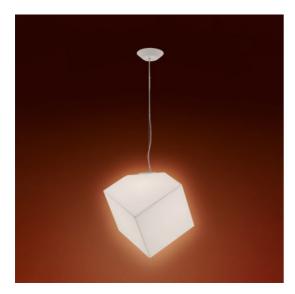

# Edge 30 - Suspension

# Alessandro Mendini

**IP**65 **∰** Dimmerable: **+0**-

## **DESCRIPTION**

With thermoplastic diffuser: whiteAbility to mount LED light source E27 (LED light source not included).

#### **FEATURES**

- Article Code: **1294010A** 

- Colour: White

Installation: SuspensionMaterial: TechnopolymerSeries: Design Collection

- Environment: Indoor

- Area contract: Hospitality, Residential

- Emission: **Diffused** 

- design by: Alessandro Mendini