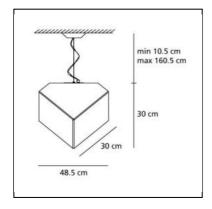

#### **DIMENSIONS**

Width: cm 48.5Height: cm 30

- Max Height from ceiling: cm 160

- Glow Wire Test: 750°C