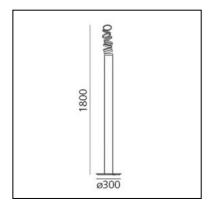

# Decomposé Light Floor - Gold

## Atelier Oï



#### **DESCRIPTION**

"The projected light is broken down on each ring, light rays come to life in a scenic dance, made of shadows circulating around the central heart." Atelier OÏ

## **⊕** (€



## FEATURES

- Article Code: DOI4600D02

PRODUCT CODE: DOI4600D02

Colour: GoldInstallation: FloorMaterial: Aluminium

- Series: **Design Collection** 

Environment: Indoordesign by: Atelier Oï

#### LUMINAIRE

- Watt: **45W** 

- Delivered lumens output: 3564lm

- CCT: **3000K** - CRI: **90** 

## **DIMENSIONS**

- Height: cm 180

- Base Diameter: cm 30

### **SOURCES INCLUDED**

Category: **Led**Number: **1** 

- Watt: 45W

- Color temperature (K): 3000K

- CRI: 90