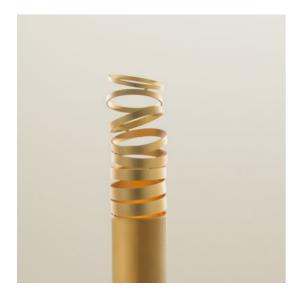

# Decomposé Light Floor - Gold

## Atelier Oï

#### **DESCRIPTION**

"The projected light is broken down on each ring, light rays come to life in a scenic dance, made of shadows circulating around the central heart." Atelier OÏ

## FEATURES

- Article Code: DOI4600D02

PRODUCT CODE: DOI4600D02

Colour: GoldInstallation: FloorMaterial: Aluminium

- Series: **Design Collection** 

Environment: Indoordesign by: Atelier Oï