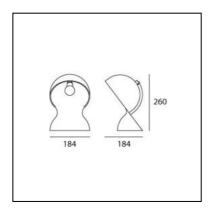

#### **DIMENSIONS**

Length: cm 18.4Width: cm 18.4Height: cm 26

Impact Resistance: N.D.Glow Wire Test: N.D.°