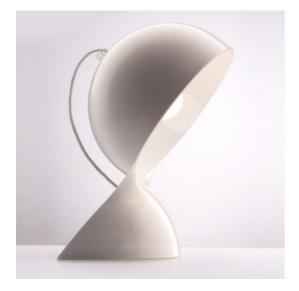

# Dalù White

### **DESCRIPTION**

This is a re-edition of the luminaire from the sixties designed by Vico Magistretti, Dalù expresses the spirit of our times. It is available in various colours and finishes, though retaining its unmistakable original design. The lamp is composed of a body made of moulded thermoplastic material.

#### **FEATURES**

- Article Code: **1466000A** 

Colour: WhiteInstallation: Table

Material: PolycarbonateSeries: Design CollectionEnvironment: Indoor

- Area contract: Residential

- Emission: **Direct** 

- design by: Vico Magistretti