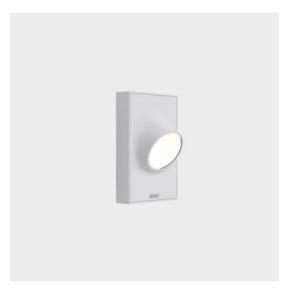

# Ciclope Wall Gray/white

Alessandro Pedretti

# DESCRIPTION

Lighting system with diffuse unilateral or bilateral emission, with high-performance LED light sources. Light emission is obtained by the combination of six monochromatic LED light sources, a reflector and an opaline diffuser.Floor, wall or recessed installation. Available in two finishes: light grey and rust painted.

# FEATURES

- Article Code: T081200
- Colour: Gray/white
- Installation: Wall
- Material: Composite technopolymer,
- polycarbonate, steel, aluminum
- Series: Architectural Outdoor
- Environment: Outdoor
- Area contract: null, Outdoor, Residential
- Emission: Direct
- design by: Alessandro Pedretti