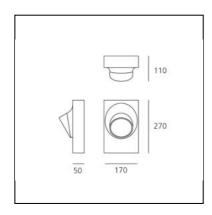

# Ciclope Wall Gray/white

Alessandro Pedretti







# LUMINAIRE

- Power Supply: Electronic
- Watt: 6,5W
- Voltage: 220-240V
- Delivered lumens output: 383Im
- CCT: **3000K**
- Efficiency: 64%
- Efficacy: 63.79lm/W
- CRI: 90

# DESCRIPTION

Lighting system with diffuse unilateral or bilateral emission, with high-performance LED light sources. Light emission is obtained by the combination of six monochromatic LED light sources, a reflector and an opaline diffuser.Floor, wall or recessed installation. Available in two finishes: light grey and rust painted.

# PRODUCT CODE: T081200

# FEATURES

- Article Code: T081200
- Colour: Gray/white
- Installation: Wall
- Material: Composite technopolymer,
- polycarbonate, steel, aluminum
- Series: Architectural Outdoor
- Environment: Outdoor
- Area contract: null, Outdoor, Residential
- Emission: Dire