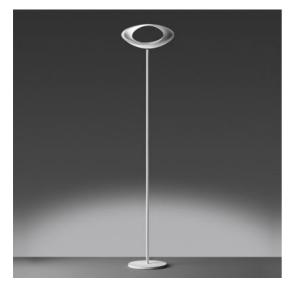

## DESCRIPTION

Steel base and stem; body lamp in painted die-cast aluminium. The indirect light shapes the body lamp, bringing out its winding form and giving it the astonishing appearance of a ring of light.

#### **FEATURES**

- Article Code: 1180W10A

- Colour: White - Installation: Floor

- Material: Aluminium, steel - Series: Design Collection - Environment: Indoor

- Area contract: Residential - Emission: Indirect Diffused