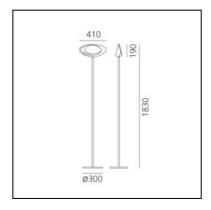

#### **DIMENSIONS**

- Width: cm 41 - Height: cm 183

- Base Diameter: cm 30 - Glow Wire Test: 650°