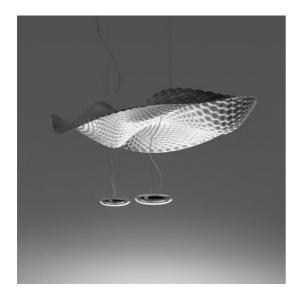

# Cosmic Angel Suspension

## Ross Lovegrove

#### DESCRIPTION

"My concept way to freeze a moment that seemed to be created by air rolling over a thin sheet, achieving a very natural flow and rhythm in the lightweight sculptural skin. Ultimately it appears to be suspended in anti gravity on a cushion of air....like the cosmos in the complex forms and geometries that seem to defy explanation and create a sense of infinity." Materials: body lamp-reflector made of thermoplastic material; die-cast aluminium lighting units.