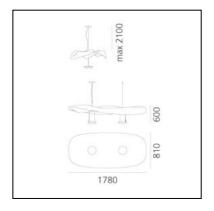

#### DIMENSIONS

Length: cm 178Width: cm 80Height: cm 41

- Max Height from ceiling: cm 200