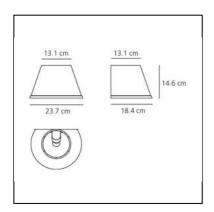

## **DIMENSIONS**

Width: cm 23.7Height: cm 14.6Depth: cm 18.4

Impact Resistance: N/DGlow Wire Test: 750°