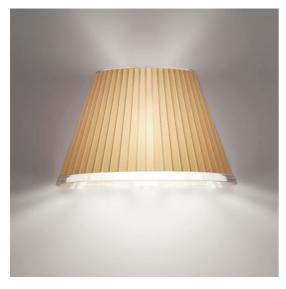

# DESCRIPTION

The design of the transparent antistatic polycarbonate diffuser is embellished with vertical internal slits, which, as well as giving it greater aesthetic value, also allow a better light diffusion. The diffuser is covered by parchment paper; grey painted metal structure.

### **FEATURES**

- Article Code: **1142020A** 

- Colour: Transparent + Natural

- Installation: Wall

- Material: polycarbonate, parchment

Series: Design CollectionEnvironment: Indoor

Area contract: HospitalityEmission: Direct Spot