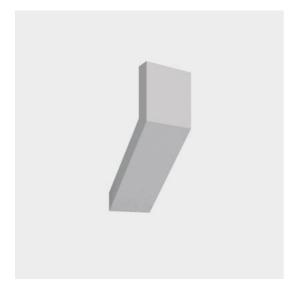

## **DESCRIPTION**

Floor and wall matching outdoor luminaires. It is possible to install the device with the light pointed either downwards or upwards. Floor version is available in three heights and in Up model.

#### **FEATURES**

Article Code: T082400Colour: Gray/whiteInstallation: Wall

- Material: Aluminum, polycarbonate

- Series: Architectural Outdoor

Environment: OutdoorArea contract: nullEmission: Direct

- design by: Ernesto Gismondi