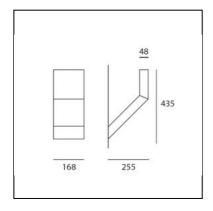

# Chilone Wall Gray/white

# Ernesto Gismondi



## **DESCRIPTION**

Floor and wall matching outdoor luminaires. It is possible to install the device with the light pointed either downwards or upwards. Floor version is available in three heights and in Up model.

# IP65 🔲 礟 [ff[ 💌



**PRODUCT CODE: T082400** 

#### **FEATURES**

Article Code: T082400Colour: Gray/whiteInstallation: Wall

- Material: Aluminum, polycarbonate

- Series: Architectural Outdoor

Environment: OutdoorArea contract: nullEmission: Direct

- design by: Ernesto Gismondi

### LUMINAIRE

- Watt: **16W** 

- Voltage: **220V-240V** 

- Delivered lumens output: 515lm

- CCT: **3000K**- Efficiency: **78%** 

- Efficacy: 32.19lm/W

#### Notes

LED included.

#### **DIMENSIONS**

Length: cm 25.5Width: cm 16.7Height: cm 43.5

### **SOURCES INCLUDED**

Category: LedNumber: 1Watt: 16W

Color temperature (K): 3000K
Color Tolerance: MacAdam 2SDCM
Service Life: L70 (6K) 50000h