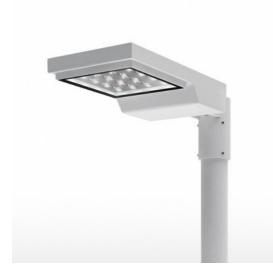

## DESCRIPTION

Light fixture with adjustable direct emission, with highperformance LED light sources. Pole installation. Available in two finishes: light grey painted and anthracite grey painted. Composed by lighting unit and pole support. Fixing is maintained by means of locking dowels. The pole, not supplied, must have a ø 60mm and h90mm shank for the correct fixing of the headpole. The pole height must be 4m from the ground to provide a correct surface lighting. At these conditions, the poles can be installed at a distance of 15m, suitable for lighting a 4m carriageway in compliance with S3 class for cycle tracks. Body in EN AB44100 aluminium, pole support in galvanized iron, silicone gaskets. Electronic ballast integrated in the body. The light fixture is protected from impulse overvoltage up to 4KV both in differential and common mode.Silicone-sealed silk-screened tempered glass.IP67 connector for electric connection to the mains, it can be housed in the pole compartment and is suitable for cables with a diameter of 5-13.5mm.LED circuits with PMMA lenses with road emission beam. White monochromatic LEDs available in 3 colour temperatures:Warm = 3000KNeutral = 4000KCold = 6000KScrews in AISI 316 stainless steel. All parts in die-cast aluminium and galvanized iron are painted with 3-stage outdoor treatment: nanotechnologies, antioxidant primer, polyester paint. Technical features of light fixtures in compliance with EN60598-1 and part 2-5. IP Rating IP65. Insulation class II.

## FEATURES

- Article Code: T418200W00
- Colour: Grey/white
- Installation: Floor
- Material: Aluminum, tempered glass,
- methacrylate, galvanized iron
- Series: Architectural Outdoor
- design by: Alessandro Pedretti