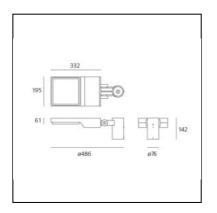

## DIMENSIONS

- Length: cm 48.5
- Width: cm 19.5
- Max Extension Height: cm 400
- Impact Resistance: IK10