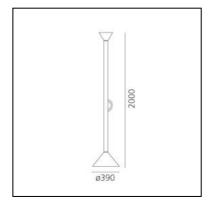

# Callimaco LED 2700K

# **Ettore Sottsass**





# LUMINAIRE

- Watt: 43W

- Voltage: **220V-240V** 

- Delivered lumens output: 3225lm

CCT: 2700KEfficiency: 92%Efficacy: 75lm/W

- CRI: 90

#### Notes

LED included, with dimmer.

# **DESCRIPTION**

Base and diffuser in painted steel, stem in painted aluminium, handle in polished chrome metal plate. Indirect light emission. Colour: multicolour.

# **PRODUCT CODE: A0111W00**

## **FEATURES**

Article Code: A0111W00Colour: MulticolourInstallation: Floor

Material: Aluminium, steel
Series: Design Collection
Environment: Indoor
Area contract: Residential

- Emission: Indirect

- design by: Ettore Sottsass

### **DIMENSIONS**

Height: cm 200Diameter: cm 39Glow Wire Test: 650°

# **SOURCES INCLUDED**

Category: LedNumber: 1Watt: 36.36W

Delivered lumens output: 3646lmColor temperature (K): 2