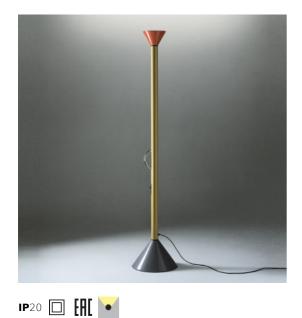

# **DESCRIPTION**

Base and diffuser in painted steel, stem in painted aluminium, handle in polished chrome metal plate. Indirect light emission. Colour: multicolour.

# **PRODUCT CODE: A0111W00**

## **FEATURES**

Article Code: A0111W00Colour: MulticolourInstallation: Floor

Material: Aluminium, steel
Series: Design Collection
Environment: Indoor
Area contract: Residential

- Emission: Indirect

- design by: Ettore Sottsass