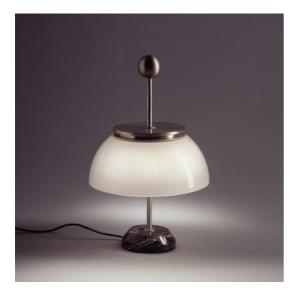

### **DESCRIPTION**

Metal structure in opaque nickel-plate; diffuser in crystal glass; base in marble. The metal parts are hand turned.

#### **FEATURES**

- Article Code: **0026010A** 

Colour: WhiteInstallation: Table

- Material: Glass, steel, marble

- Series: Design Collection, Modern Classic

- Environment: Indoor

Area contract: ResidentialEmission: Diffused And Direct