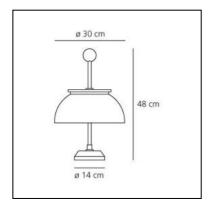

### **DIMENSIONS**

- Height: cm 48

- Diameter: cm 30

Base Diameter: cm 14Impact Resistance: N.D.Glow Wire Test: N.D.°