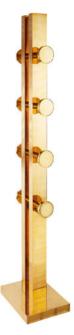

## MASS COAT STAND

The new and improved super-polished solid brass Mass Coat Stand is manufactured in the UK and made from one single extruded box section of brass. By using the most familiar unit in furniture construction - the plank - and presenting a series of familiar objects in a highly polished gold hued metal, Tom Dixon manages to make domestic arechtypes into monumental heavyweight sculpture.

## MASS COAT STAND

## BRASS

Code MASC03B

## **Production Process**

Polished extruded brass with a steel sub-frame. Waxed to provide protection, however it will age and patina gradually to show the marks of time.

Country Of Origin United Kingdom