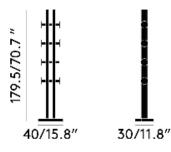

**Environment** Indoor

**Cleaning Instructions** Please refer to the Mass care and maintenance instructions.

**Product Dimensions** 70in H x 16in L x 12in W

Product Weight 66lbs

**Requires Assembly** Delivery and assembly service available (subject to location)