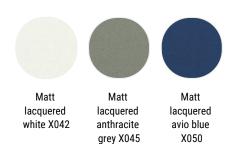

### SHELF

The shelf is in medium-density fibreboard with varying thicknesses and moulded into a curve. Finish: matt lacquered white, anthracite grey, avio blue. New finishes: Canaletto walnut and black ash. It is attached to the wall with a bracket.

### Matt lacquered