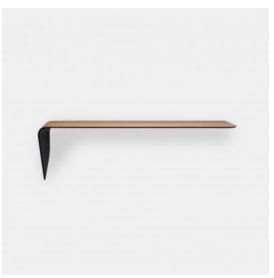

# MAMBA LIGHT

**Designed by Victor Vasilev** 

A hanging shelf-desk, able to adapt to all spaces thanks to its essentiality.

Mamba Light combines practicality and aesthetics by responding to the needs of the home office and those of the traditional desk. The reduced size and the wide colour range allow Mamba Light to fit into different environments, from the bedroom, to the living room, to the children's bedroom. At the entrance it is a versatile complement, which can be used to display objects or as a practical shelf.

### SHELF

The shelf is in medium-density fibreboard with varying thicknesses and moulded into a curve. Finish: matt lacquered white, anthracite grey, avio blue. New finishes: Canaletto walnut and black ash. It is attached to the wall with a bracket.