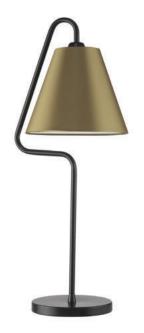

# Table Lamp | ALFA

# LAMP BASE

Material: Metal Finish shown: Black Satin Code: TL-ALFA-BLST

# **LAMPSHADE AS SHOWN**

09" Acone Gilt Satin Shade code: SH-09-ACON Shade lining: White PVC