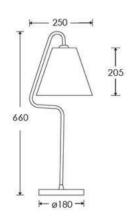

Dimensions in mm and approximate

H&G Decorative lighting for beautiful spaces

www.heathfield.co.uk | + 44 (0) 1732 350450 | sales@heathfield.co.uk Unit 1, Priory Road, Tonbridge, Kent, TN9 2AF, United Kingdom