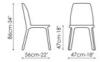

Flute

Designer: Mauro Lipparini



The Flute chair encompasses in itself the harmony and comfort of the shapes, highlighted by the dynamic 3D nature of the backrest. The refined and well-calibrated design make it perfect next to every type of dining or meeting table, but also the ideal choice for public halls and contract environments. Flute is distinguished by the aesthetic potential of the full upholstery, which gives it a pleasantly organic appearance, creating a

harmonious ensemble between the legs, seat and back; the possibility of choosing from numerous colours of leather or eco-leather make it a piece of furniture with unexpected potential. The cold foamed polyurethane padding provides utmost comfort, making it a chair of absolute aesthetic and functional value.



# Data sheet



Flute

Width: 47cm Depth: 56cm Height: 86cm

## Cover

#### Leather



### Eco Leather

Leather Capri



The samples above represent the complete range of materials and finishes available for this product (regardless of the top shape or size, in the case of tables). Fabrics, eco-leather, leather and emery leather shown in this website are a selection. Colors and finishes are approximate and may slightly differ from actual ones. Please visit Bonaldo dealers to see the complete sample collection and get further details about our products.