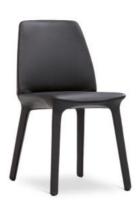

# Flute

Designer: Mauro Lipparini

The Flute chair encompasses in itself the harmony and comfort of the shapes, highlighted by the dynamic 3D nature of the backrest. The refined and well-calibrated design make it perfect next to every type of dining or meeting table, but also the ideal choice for public halls and contract environments. Flute is distinguished by the aesthetic potential of the full upholstery, which gives it a pleasantly organic appearance, creating a

harmonious ensemble between the legs, seat and back; the possibility of choosing from numerous colours of leather or eco-leather make it a piece of furniture with unexpected potential. The cold foamed polyurethane padding provides utmost comfort, making it a chair of absolute aesthetic and functional value.