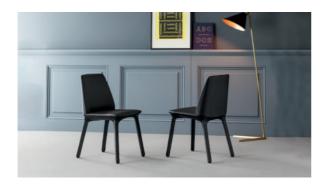

# Flute

Designer: Mauro Lipparini

The Flute chair encompasses in itself the harmony and comfort of the shapes, highlighted by the dynamic 3D nature of the backrest. The refined and well-calibrated design make it perfect next to every type of dining or meeting table, but also the ideal choice for public halls and contract environments. Flute is distinguished by the aesthetic potential of the full upholstery, which gives it a pleasantly organic appearance, creating a

harmonious ensemble between the legs, seat and back; the possibility of choosing from numerous colours of leather or eco-leather make it a piece of furniture with unexpected potential. The cold foamed polyurethane padding provides utmost comfort, making it a chair of absolute aesthetic and functional value.