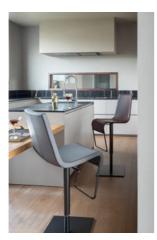

## *Bonaldo* Skipping

Skipping is a swivel stool that adjusts in height thanks to a robust piston mechanism. Available with upholstery in eco-leather, leather or emeryleather, it is particularly comfortable thanks to the sinuous shapes of the seat, with cold foamed polyurethane padding. The structure and the footrest are made of chrome-plated steel or satin finish chrome-plated steel. With its understated, curvilinear but minimalist line, which echoes that of the Skip chair, also designed by Karim Rashid, Skipping is welcoming and comfortable and integrates perfectly within original environments, characterised by refined atmospheres. A plastic sign, extremely pure and contemporary: an original and fascinating object that, protagonist of space with its agile and dynamic presence, appears comfortable and inviting even from the first glance.