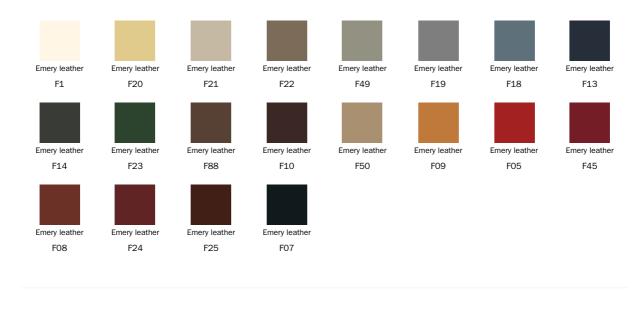

y comfortable thanks to the sinuous shapes of the seat, with cold foamed polyurethane padding. The structure and the footrest are made of chrome-plated steel or satin finish chrome-plated steel. With its understated, curvilinear but minimalist line, which echoes that of the Skip chair, also designed by Karim Rashid, Skipping is welcoming and comfortable and integrates perfectly within original environments, characterised by refined atmospheres. A plastic sign, extremely pure and contemporary: an original and fascinating object that, protagonist of space with its agile and dynamic presence, appears comfortable and inviting even from the first glance.





## Data sheet



Skipping Width: 41cm Depth: 55cm Height: 92-112cm

## Cover

Leather



Eco-leather 353 Eco-leather 341

Emery Leather



## Frame

| Special Metal               |                                         |                               |                                 |               |
|-----------------------------|-----------------------------------------|-------------------------------|---------------------------------|---------------|
| Metal finish<br>Chromed     | Metal finish<br>Chromed satin<br>finish |                               |                                 |               |
| Metal                       |                                         |                               |                                 |               |
| Painted metal               | Painted metal                           | Painted metal                 | Painted metal                   | Painted metal |
| Mat wh