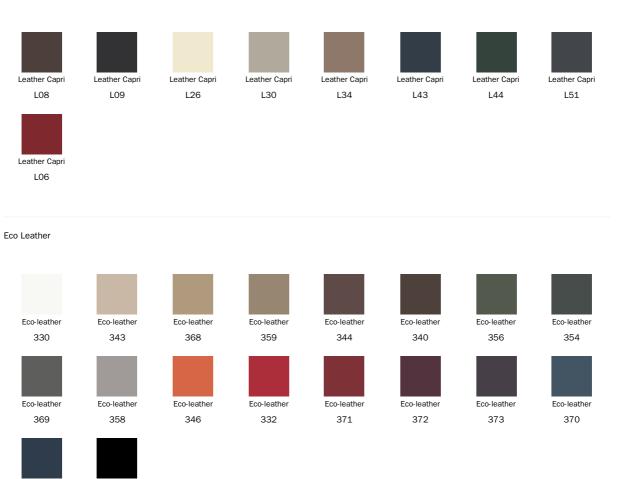

eather, leather or emeryleather, it is particularly comfortable thanks to the sinuous shapes of the seat, with cold foamed polyurethane padding. The structure and the footrest are made of chrome-plated steel or satin finish chrome-plated steel. With its understated, curvilinear but minimalist line, which echoes that of the Skip chair, also designed by Karim Rashid, Skipping is welcoming and comfortable and integrates perfectly within original environments, characterised by refined atmospheres. A plastic sign, extremely pure and contemporary: an original and fascinating object that, protagonist of space with its agile and dynamic presence, appears comfortable and inviting even from the first glance.





## Data sheet



Skipping Width: 41cm Depth: 55cm Height: 92-112cm

## Cover

Leather



Eco-leather 353 Eco-leather 341

Emery Leather



## Frame

| Special Metal               |                                         |                               |                                 |               |
|-----------------------------|-----------------------------------------|-------------------------------|---------------------------------|---------------|
| Metal finish<br>Chromed     | Metal finish<br>Chromed satin<br>finish |                               |                                 |               |
| Metal                       |                                         |                               |                                 |               |
| Painted metal               | Painted metal                           | Painted metal                 | Painted