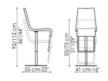

thanks to a robust piston mechanism. Available with upholstery in eco-leather, leather or emeryleather, it is particularly comfortable thanks to the sinuous shapes of the seat, with cold foamed polyurethane padding. The structure and the footrest are made of chrome-plated steel or satin finish chrome-plated steel. With its understated, curvilinear but minimalist line, which echoes that of the Skip chair, also designed by Karim Rashid, Skipping is welcoming and comfortable and integrates perfectly within original environments, characterised by refined atmospheres. A plastic sign, extremely pure and contemporary: an original and fascinating object that, protagonist of space with its agile and dynamic presence, appears comfortable and inviting even from the first glance.





## Data sheet



Skipping Width: 41cm Depth: 55cm Height: 92-112cm

## Cover

Leather



Eco-leather 353 Eco-leather 341

Emery Leather



## Frame

| Special Metal               |                                         |                               |                                 |               |
|-----------------------------|-----------------------------------------|-------------------------------|---------------------------------|---------------|
| Metal finish<br>Chromed     | Metal finish<br>Chromed satin<br>finish |                               |                                 |               |
| Metal                       |                                         |                               |                                 |               |
| Painted metal               | Painted me