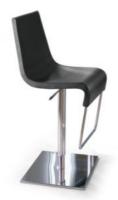

## *Bonaldo* Skipping

Skipping is a swivel stool that adjusts in height thanks to a robust piston mechanism. Available with upholstery in eco-leather, leather or emeryleather, it is particularly comfortable thanks to the sinuous shapes of the seat, with cold foamed polyurethane padding. The structure and the footrest are made of chrome-plated steel or satin finish chrome-plated steel. With its understated, curvilinear but minimalist line, which echoes that of the Skip chair, also designed by Karim Rashid, Skipping is welcoming and comfortable and integrates perfectly within original environments, characterised by refined atmospheres. A plastic sign, extremely pure and contemporary: an original and fascinating object that, protagonist of space with its agile and dynamic presence, appears comfortable and inviting even from the first glance.