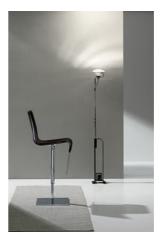

## *Bonaldo* Skipping

Skipping is a swivel stool that adjusts in height thanks to a robust piston mechanism. Available with upholstery in eco-leather, leather or emeryleather, it is particularly comfortable thanks to the sinuous shapes of the seat, with cold foamed polyurethane padding. The structure and the footrest are made of chrome-plated steel or satin finish chrome-plated steel. With its understated, curvilinear but minimalist line, which echoes that of the Skip chair, also designed by Karim Rashid, Skipping is welcoming and comfortable and integrates perfectly within original environments, characterised by refined atmospheres. A plastic sign, extremely pure and contemporary: an original and fascinating object that, protagonist of space with its agile and dynamic presence, appears comfortable and inviting even from the first glance.